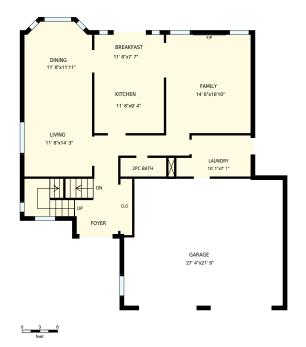

## 49 Kortright Rd E, Guelph, ON

Total Exterior Area Above Grade 2506 sq. ft.

**Main Floor** Exterior Area 1241 sq. ft. **2nd Floor** Exterior Area 1265 sq. ft.

**Basement** 

| 49 Kortright Rd E, Guelph, ON<br>Main Floor |                                                                               |                                                                   | PREPARED FOR: Angela Crawford Sales Representative Coldwell Banker Neumann REB Ltd. |
|---------------------------------------------|-------------------------------------------------------------------------------|-------------------------------------------------------------------|-------------------------------------------------------------------------------------|
|                                             |                                                                               |                                                                   |                                                                                     |
|                                             | r areas must be considered approp<br>please see <u>https://youriguide.com</u> | kimate and are subject to independent verification.<br>Imeasure/. |                                                                                     |