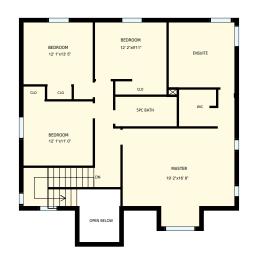

| 49 Kortright Rd E, Guelph, ON                                                                                                                                                                                                        |                              |               | PREPARED FOR:<br>Angela Crawford                         |
|--------------------------------------------------------------------------------------------------------------------------------------------------------------------------------------------------------------------------------------|------------------------------|---------------|----------------------------------------------------------|
| 2nd Floor                                                                                                                                                                                                                            |                              |               | Sales Representative<br>Coldwell Banker Neumann REB Ltd. |
| Interior Area<br>Exterior Area                                                                                                                                                                                                       | 1152 sq. ft.<br>1265 sq. ft. | Included Area | PREPARED ON:<br>Jun, 2017                                |
| All room dimensions and floor areas must be considered approximate and are subject to independent verification. For method of measurement please see <a href="https://youriguide.com/measure/">https://youriguide.com/measure/</a> . |                              |               |                                                          |