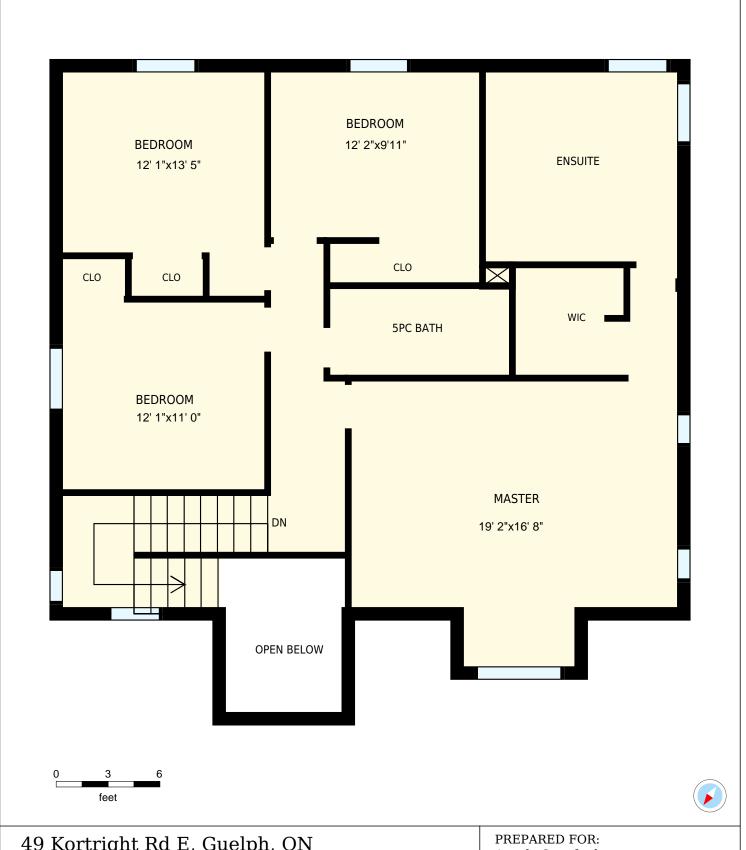

| 49 Kortright Rd E, Guelph, ON                                                                                                                                                                                                        |                              |               | PREPARED FOR:<br>Angela Crawford                         |
|--------------------------------------------------------------------------------------------------------------------------------------------------------------------------------------------------------------------------------------|------------------------------|---------------|----------------------------------------------------------|
| 2nd Floor                                                                                                                                                                                                                            |                              |               | Sales Representative<br>Coldwell Banker Neumann REB Ltd. |
| Interior Area<br>Exterior Area                                                                                                                                                                                                       | 1152 sq. ft.<br>1265 sq. ft. | Included Area | PREPARED ON:<br>Jun, 2017                                |
| All room dimensions and floor areas must be considered approximate and are subject to independent verification. For method of measurement please see <a href="https://youriguide.com/measure/">https://youriguide.com/measure/</a> . |                              |               |                                                          |