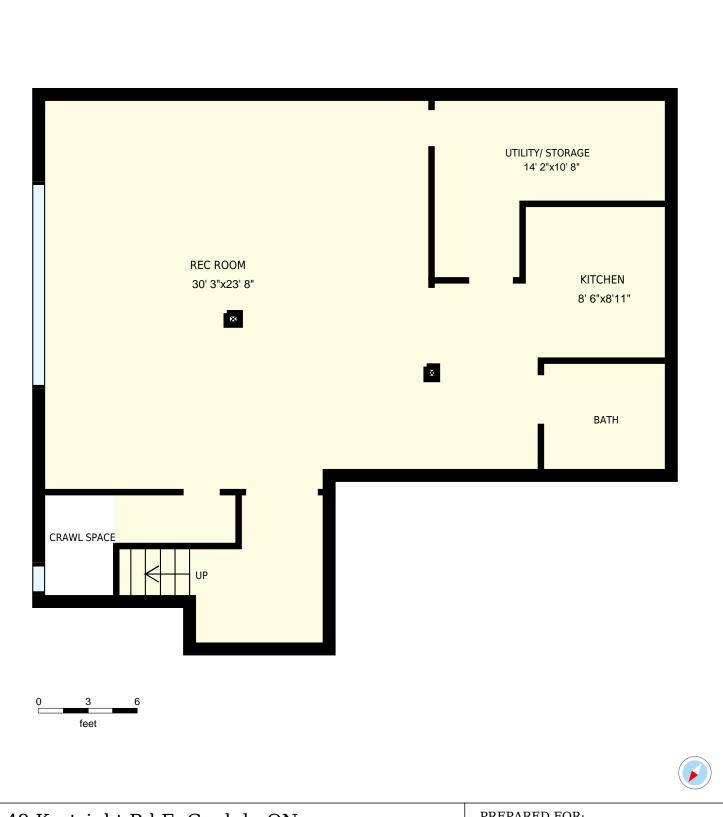

| 49 Kortright Rd E                                                                   | PREPARED FOR:<br>Angela Crawford |                                                          |
|-------------------------------------------------------------------------------------|----------------------------------|----------------------------------------------------------|
| Basement                                                                            |                                  | Sales Representative<br>Coldwell Banker Neumann REB Ltd. |
| Interior Area 100<br>Exterior Area                                                  | 8 sq. ft. Included Area          | PREPARED ON:<br>Jun, 2017                                |
| All room dimensions and floor areas must be<br>For method of measurement please see |                                  |                                                          |