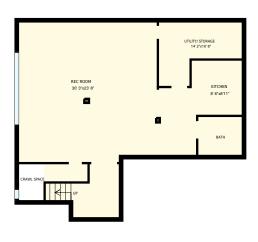

| 49 Kortright Rd E                                                                   | PREPARED FOR:<br>Angela Crawford |                                                          |
|-------------------------------------------------------------------------------------|----------------------------------|----------------------------------------------------------|
| Basement                                                                            |                                  | Sales Representative<br>Coldwell Banker Neumann REB Ltd. |
| Interior Area 100<br>Exterior Area                                                  | 8 sq. ft. Included Area          | PREPARED ON:<br>Jun, 2017                                |
| All room dimensions and floor areas must be<br>For method of measurement please see |                                  |                                                          |