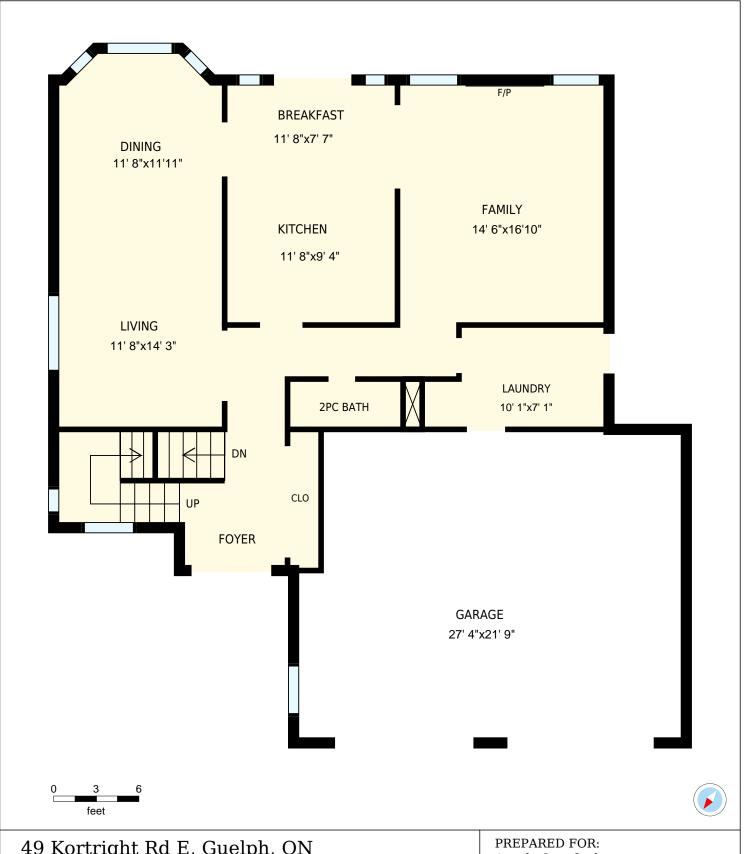

## 49 Kortright Rd E, Guelph, ON

Total Exterior Area Above Grade 2506 sq. ft.

**Main Floor** Exterior Area 1241 sq. ft. **2nd Floor** Exterior Area 1265 sq. ft.

**Basement** 

| 49 Kortright Rd E, Guelph, ON<br>Main Floor |                                                                               |                                                                   | PREPARED FOR: Angela Crawford Sales Representative Coldwell Banker Neumann REB Ltd. |
|---------------------------------------------|-------------------------------------------------------------------------------|-------------------------------------------------------------------|-------------------------------------------------------------------------------------|
|                                             |                                                                               |                                                                   |                                                                                     |
|                                             | r areas must be considered approp<br>please see <u>https://youriguide.com</u> | kimate and are subject to independent verification.<br>Imeasure/. |                                                                                     |