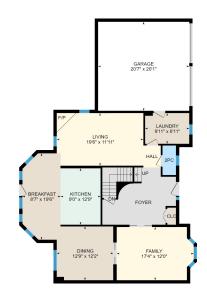

MAIN FLOOR 2ND FLOOR

All measurements and layout should be considered approximate

**BASEMENT** 

## 29 Halesmanor Crt, Guelph

\$1,133,000

Presented by Angela Crawford

The moment you walk up to this fine home at 29 Halesmanor Court, the quality and elegance is apparent. Not often do you find a stunningly maintained mature yard that is over 1/3 of an acre in the south end of Guelph with a stunning in-ground pool. The current owners have lovingly updated and maintained this home over the years. The superior quality kitchen with granite counter tops and built-in appliances by Jacobs Woodworking is the focal area of the main floor flowing into the family room, dining room and formal living room. The same quality workmanship can be found in the main floor powder room and stylish laundry room. The large deck off the kitchen overlooks the amazing yard and leads to a patio area surrounded by manicure gardens to enjoy those sunny days around the pool. Upstairs you will find a large master suite with sitting area, ample closets including a dressing room and an ensuite by Jacobs Woodworking with incredible attention to detail. There are 2 additional bedrooms up and a spacious main bathroom. The walk-out basement includes additional living space and a one bedroom legal accessory apartment. This home is truly a showpiece.