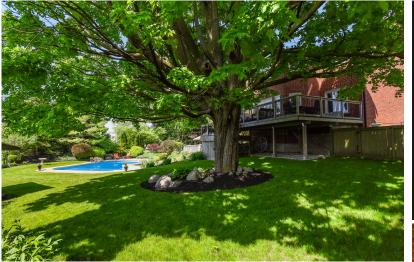

## 29 Halesmanor Crt, Guelph

\$1,133,000

Presented by Angela Crawford

The moment you walk up to this fine home at 29 Halesmanor Court, the quality and elegance is apparent. Not often do you find a stunningly maintained mature yard that is over 1/3 of an acre in the south end of Guelph with a stunning in-ground pool. The current owners have lovingly updated and maintained this home over the years. The superior quality kitchen with granite counter tops and built-in appliances by Jacobs Woodworking is the focal area of the main floor flowing into the family room, dining room and formal living room. The same quality workmanship can be found in the main floor powder room and stylish laundry room. The large deck off the kitchen overlooks the amazing yard and leads to a patio area surrounded by manicure gardens to enjoy those sunny days around the pool. Upstairs you will find a large master suite with sitting area, ample closets including a dressing room and an ensuite by Jacobs Woodworking with incredible attention to detail. There are 2 additional bedrooms up and a spacious main bathroom. The walk-out basement includes additional living space and a one bedroom legal accessory apartment. This home is truly a showpiece.