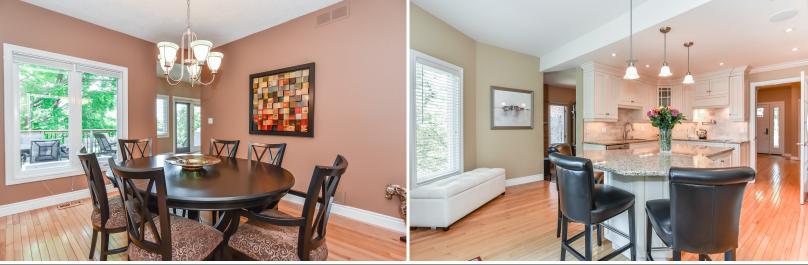

## 29 Halesmanor Crt, Guelph

\$1,133,000

Presented by Angela Crawford

The moment you walk up to this fine home at 29 Halesmanor Court, the quality and elegance is apparent. Not often do you find a stunningly maintained mature yard that is over 1/3 of an acre in the south end of Guelph with a stunning in-ground pool. The current owners have lovingly updated and maintained this home over the years. The superior quality kitchen with granite counter tops and built-in appliances by Jacobs Woodworking is the focal area of the main floor flowing into the family room, dining room and formal living room. The same quality workmanship can be found in the main floor powder room and stylish laundry room. The large deck off the kitchen overlooks the amazing yard and leads to a patio area surrounded by manicure gardens to enjoy those sunny days around the pool. Upstairs you will find a large master suite with sitting area, ample closets including a dressing room and an ensuite by Jacobs Woodworking with incredible attention to detail. There are 2 additional bedrooms up and a spacious main bathroom. The walk-out basement includes additional living space and a one bedroom legal accessory apartment. This home is truly a showpiece.