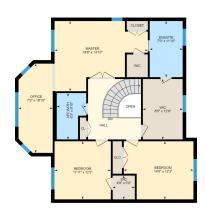

MAIN FLOOR 2ND FLOOR

All measurements and layout should be considered approximate

**BASEMENT** 

## 29 Halesmanor Crt, Guelph

\$1,133,000

Presented by Angela Crawford

The moment you walk up to this fine home at 29 Halesmanor Court, the quality and elegance is apparent. Not often do you find a stunningly maintained mature yard that is over 1/3 of an acre in the south end of Guelph with a stunning in-ground pool. The current owners have lovingly updated and maintained this home over the years. The superior quality kitchen with granite counter tops and built-in appliances by Jacobs Woodworking is the focal area of the main floor flowing into the family room, dining room and formal living room. The same quality workmanship can be found in the main floor powder room and stylish laundry room. The large deck off the kitchen overlooks the amazing yard and leads to a patio area surrounded by manicure gardens to enjoy those sunny days around the pool. Upstairs you will find a large master suite with sitting area, ample closets including a dressing room and an ensuite by Jacobs Woodworking with incredible attention to detail. There are 2 additional bedrooms up and a spacious main bathroom. The walk-out basement includes additional living space and a one bedroom legal accessory apartment. This home is truly a showpiece.