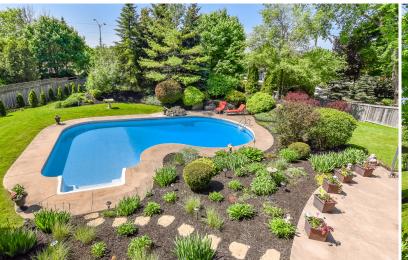

## 29 Halesmanor Crt, Guelph

\$1,133,000

Presented by Angela Crawford

The moment you walk up to this fine home at 29 Halesmanor Court, the quality and elegance is apparent. Not often do you find a stunningly maintained mature yard that is over 1/3 of an acre in the south end of Guelph with a stunning in-ground pool. The current owners have lovingly updated and maintained this home over the years. The superior quality kitchen with granite counter tops and built-in appliances by Jacobs Woodworking is the focal area of the main floor flowing into the family room, dining room and formal living room. The same quality workmanship can be found in the main floor powder room and stylish laundry room. The large deck off the kitchen overlooks the amazing yard and leads to a patio area surrounded by manicure gardens to enjoy those sunny days around the pool. Upstairs you will find a large master suite with sitting area, ample closets including a dressing room and an ensuite by Jacobs Woodworking with incredible attention to detail. There are 2 additional bedrooms up and a spacious main bathroom. The walk-out basement includes additional living space and a one bedroom legal accessory apartment. This home is truly a showpiece.