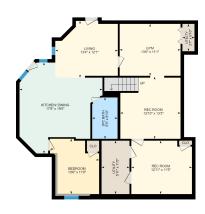

MAIN FLOOR 2ND FLOOR

All measurements and layout should be considered approximate

**BASEMENT** 

## 29 Halesmanor Crt, Guelph

\$1,133,000

Presented by Angela Crawford

The moment you walk up to this fine home at 29 Halesmanor Court, the quality and elegance is apparent. Not often do you find a stunningly maintained mature yard that is over 1/3 of an acre in the south end of Guelph with a stunning in-ground pool. The current owners have lovingly updated and maintained this home over the years. The superior quality kitchen with granite counter tops and built-in appliances by Jacobs Woodworking is the focal area of the main floor flowing into the family room, dining room and formal living room. The same quality workmanship can be found in the main floor powder room and stylish laundry room. The large deck off the kitchen overlooks the amazing yard and leads to a patio area surrounded by manicure gardens to enjoy those sunny days around the pool. Upstairs you will find a large master suite with sitting area, ample closets including a dressing room and an ensuite by Jacobs Woodworking with incredible attention to detail. There are 2 additional bedrooms up and a spacious main bathroom. The walk-out basement includes additional living space and a one bedroom legal accessory apartment. This home is truly a showpiece.