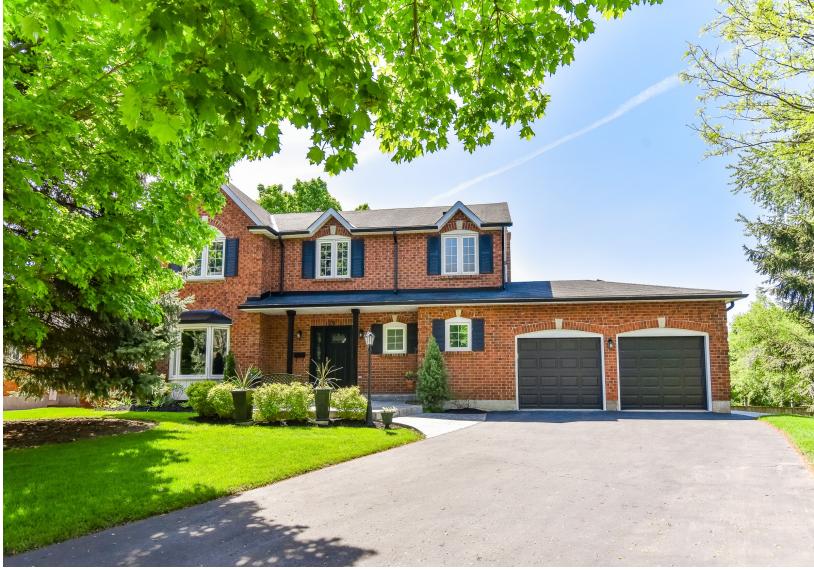

## 29 Halesmanor Crt, Guelph

\$1,133,000

Presented by Angela Crawford

The moment you walk up to this fine home at 29 Halesmanor Court, the quality and elegance is apparent. Not often do you find a stunningly maintained mature yard that is over 1/3 of an acre in the south end of Guelph with a stunning in-ground pool. The current owners have lovingly updated and maintained this home over the years. The superior quality kitchen with granite counter tops and built-in appliances by Jacobs Woodworking is the focal area of the main floor flowing into the family room, dining room and formal living room. The same quality workmanship can be found in the main floor powder room and stylish laundry room. The large deck off the kitchen overlooks the amazing yard and leads to a patio area surrounded by manicure gardens to enjoy those sunny days around the pool. Upstairs you will find a large master suite with sitting area, ample closets including a dressing room and an ensuite by Jacobs Woodworking with incredible attention to detail. There are 2 additional bedrooms up and a spacious main bathroom. The walk-out basement includes additional living space and a one bedroom legal accessory apartment. This home is truly a showpiece.