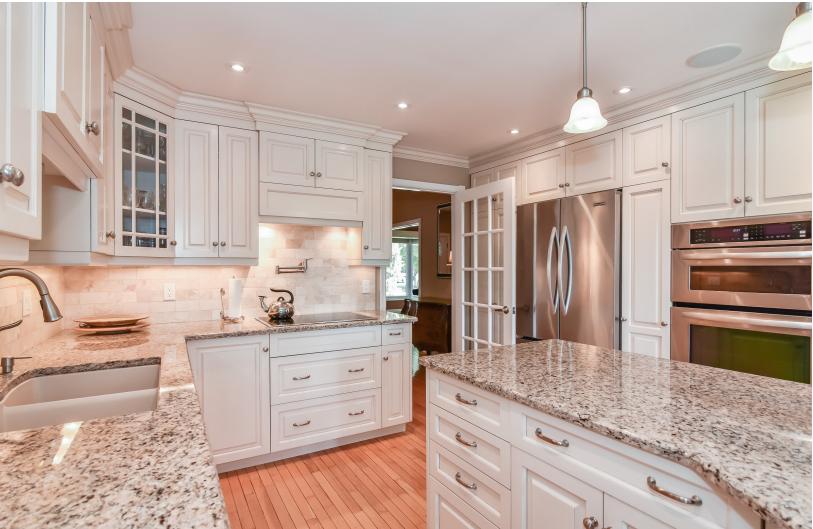

## 29 Halesmanor Crt, Guelph

\$1,133,000

Presented by Angela Crawford

The moment you walk up to this fine home at 29 Halesmanor Court, the quality and elegance is apparent. Not often do you find a stunningly maintained mature yard that is over 1/3 of an acre in the south end of Guelph with a stunning in-ground pool. The current owners have lovingly updated and maintained this home over the years. The superior quality kitchen with granite counter tops and built-in appliances by Jacobs Woodworking is the focal area of the main floor flowing into the family room, dining room and formal living room. The same quality workmanship can be found in the main floor powder room and stylish laundry room. The large deck off the kitchen overlooks the amazing yard and leads to a patio area surrounded by manicure gardens to enjoy those sunny days around the pool. Upstairs you will find a large master suite with sitting area, ample closets including a dressing room and an ensuite by Jacobs Woodworking with incredible attention to detail. There are 2 additional bedrooms up and a spacious main bathroom. The walk-out basement includes additional living space and a one bedroom legal accessory apartment. This home is truly a showpiece.